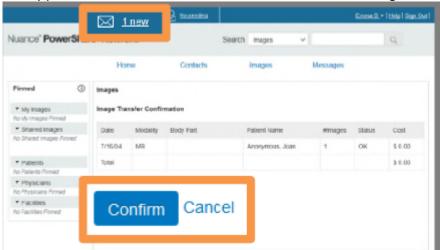

## How to copy your images:

From the Images tab, select the image you want and choose Copy from the menu options on the right.

You will be prompted to confirm the image copy at a \$0.00 cost. Select **Confirm** and the process will begin to transfer this image to your account for the purpose of sharing with others. You will receive a message upon completion.

**NOTE:** The copy process could take a few seconds or up to an hour. It is recommended that you refresh your screen by clicking the the upper left corner to check for a confirmation message.

Once the copy is complete, the image will become part of your **My Images** folder.