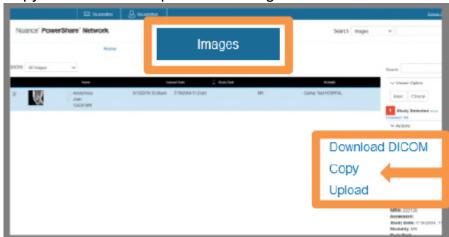

## How to copy your images:

From the Images tab, select the image you want and choose Copy from the menu options on the right.

You will be prompted to confirm the image copy at a \$0.00 cost. Select **Confirm** and the process will begin to transfer this image to your account for the purpose of sharing with others. You will receive a message upon completion.